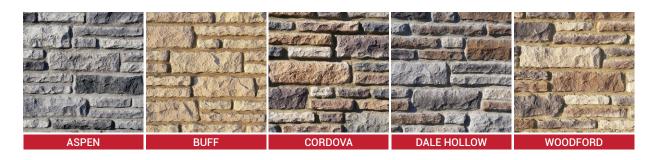

## PROFILE INFORMATION & COLOR OPTIONS

Made up of 13 stone sizes. Range of visual interest with skinny and thicker pieces with rustic, yet classic appearance.

### **COLOR OPTIONS**

Actual product color may vary. We recommend reviewing product samples before making final color selections. All Mountain Stone products are CMHA certified and comply with ASTM C1670/C1780. \*Some colors are considered premium based on availability and cost increases of manufacturing materials. Visit mtstone.com for installation guidelines and more information.