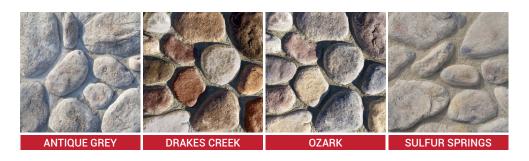

# RIVER ROCK

### PROFILE INFORMATION & COLOR OPTIONS

Water-worn smoothness with ageless charm.

#### **COLOR OPTIONS**



### **FLATS**

FLATS: SIZE WILL VARY BY UNIT

LENGTH: 5"-9" | HEIGHT: 5"-9" WEIGHT: 8 LBS. | THICKNESS: 1.5"

Coverage & packaging based on 1/2" mortar joints.

Packaged in **10 sq. ft.** handy box.

### **CORNERS**

CORNERS: SIZE WILL VARY BY UNIT

SHORT RETURN: 2.5"-3" | LONG RETURN: 5.5"-7"

DIAMETERS: 2.5"-9" | THICKNESS: 1.5"

Coverage & packaging based on 1/2" mortar joints.

Packaged in 10 lin. ft. handy box.

## **TECH DATA**

- Compressive Strength (at 28 days) Meets or exceeds ASTM standard 1800 PSI typical result 5,500 PSI avg. min.
- Water Absorption (at 28 days) Does not exceed 15.2%
- Fireproof? Yes: Will not contribute to smoke or flame development
- · Colorfastness: Existing applications show no undesirable change in coloring after years of weathering



MTSTONE.COM | 800