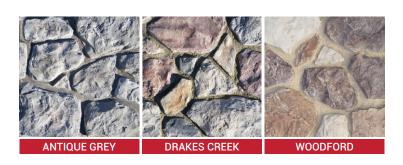

CLASSIC SERIES | FIELD STONE

# FIELD STONE

# PROFILE INFORMATION & COLOR OPTIONS

Varied sizes with rough and irregularly shaped dimensions.

#### **COLOR OPTIONS**



### FLATS CORNERS

FLATS: SIZE WILL VARY BY UNIT

LENGTH: 4"-16" | HEIGHT: 4"-16" WEIGHT: 8 LBS. | THICKNESS: 1"-2"

Coverage & packaging based on 1/2" mortar joints.

Packaged in 10 sq. ft. handy box.

CORNERS: SIZE WILL VARY BY UNIT

SHORT RETURN: 2.625"-3.25" | LONG RETURN: 8"-9.5"

HEIGHTS: 3.75"-11" | THICKNESS: 1.5"

Coverage & packaging based on 1/2" mortar joints.

Packaged in 10 lin. ft. handy box.

## **TECH DATA**

- Compressive Strength (at 28 days) Meets or exceeds ASTM standard 1800 PSI typical result 5,500 PSI avg. min.
- Water Absorption (at 28 days) Does not exceed 15.2%
- Fireproof? Yes: Will not contribute to smoke or flame development
- · Colorfastness: Existing applications show no undesirable change in coloring after years of weathering



MTSTONE.COM | 800.781.0277